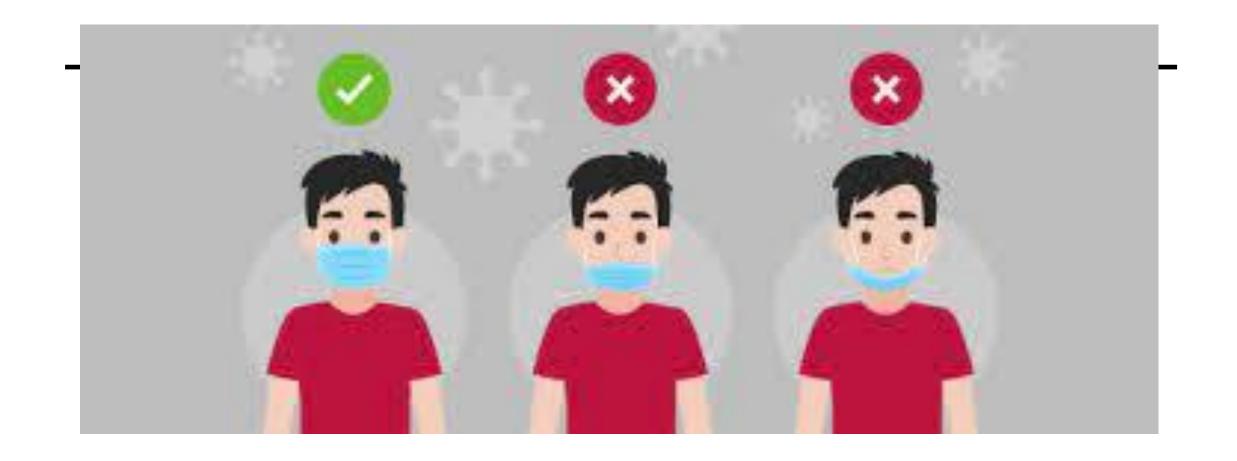

## THE MASK SHOULD COVER YOUR NOSTRILS AND MOUTH

IT IS NOT CORRECT IF THE MASK

\* COVERS ONLY THE MOUTH

\* SITS ON THE TIP OF THE NOSE

THE MASK SHOULD COVER BOTH YOUR NOSTRILS AND MOUTH SO THAT WHATEVER AIR GOES IN IS FILTERED

REMEMBER
A MASK IS NOT A NECK-TIE OR ORNAMENT OR CHIN-BAND