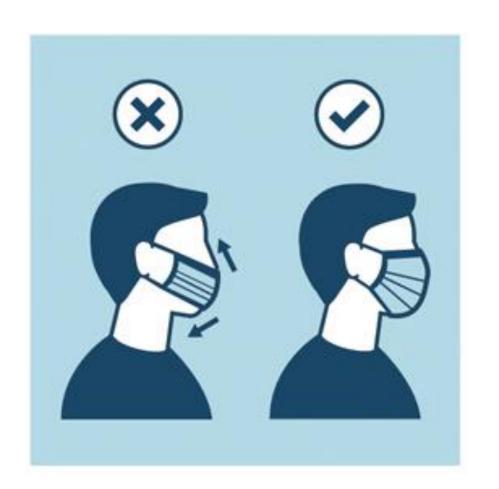

## THE MASK SHOULD COVER YOUR NOSTRILS AND MOUTH

IT IS NOT CORRECT IF THE MASK

\* COVERS ONLY THE MOUTH

\* SITS ON THE TIP OF THE NOSE

THE MASK SHOULD COVER BOTH YOUR NOSTRILS AND MOUTH SO THAT WHATEVER AIR GOES IN IS FILTERED

REMEMBER
A MASK IS NOT A NECK-TIE OR ORNAMENT OR CHIN-BAND