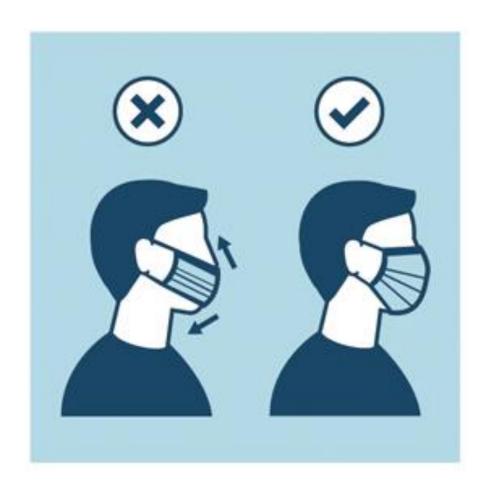

## THE MASK SHOULD COVER YOUR NOSTRILS AND MOUTH

IT IS NOT CORRECT IF THE MASK

\* COVERS ONLY THE MOUTH

\* SITS ON THE TIP OF THE NOSE

THE MASK SHOULD COVER BOTH YOUR NOSTRILS AND MOUTH SO THAT WHATEVER AIR GOES IN IS FILTERED

REMEMBER
A MASK IS NOT A NECK-TIE OR ORNAMENT OR CHIN-BAND