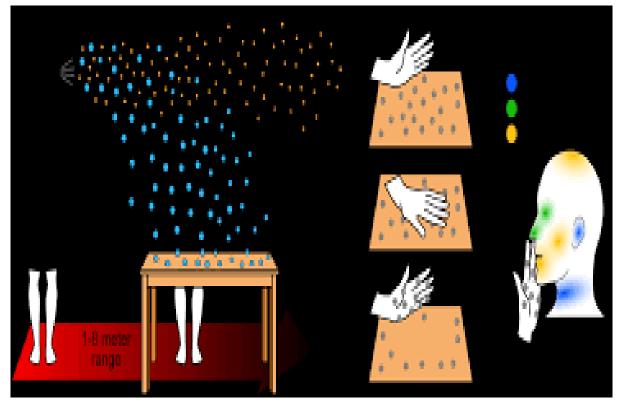

#### REMEMBER

OBJECTS, SURFACES
MAY BECOME FOMITES

VIRUS CAN SPREAD FROM FOMITES

#### TO PREVENT FOMITE SPREAD

DON'T TOUCH YOUR NOSE OR MOUTH OR FACE WITHOUT CLEANING YOUR HANDS

KEEP SURFACES & OBJECTS
CLEAN – CLEAN THEM
PERIODICALLY

REMEMBER
YOUR PHONE CAN BECOME A FOMITE

DON'T TAKE IT OUT, IF YOU CAN AVOID IT

#### **ALSO ENSURE**

- Good ventilation
- Open windows
- Contact or Physical Proximity is less than 15 minutes

#### AND REMEMBER VENT-15

• VENT – Adequate Ventilation

• 15 – Maximum of 15 Minutes interaction only

YOU CAN BE THE MODEL,

YOU CAN LEAD THE WAY

TOGETHER WE CAN DO