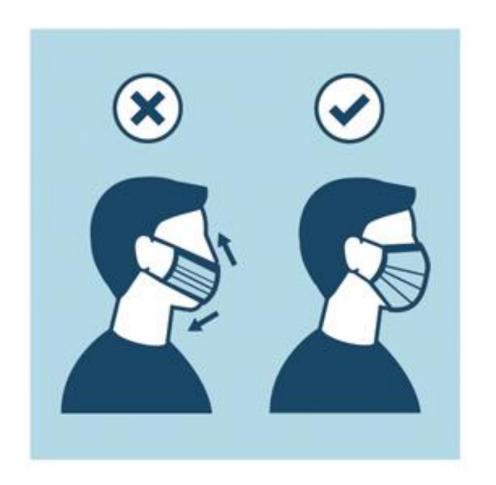

## THE MASK SHOULD COVER YOUR NOSTRILS AND MOUTH

IT IS NOT CORRECT IF THE MASK

\* COVERS ONLY THE MOUTH

\* SITS ON THE TIP OF THE NOSE

THE MASK SHOULD COVER BOTH YOUR NOSTRILS AND MOUTH SO THAT WHATEVER AIR GOES IN IS FILTERED

REMEMBER
A MASK IS NOT A NECK-TIE OR ORNAMENT OR CHIN-BAND