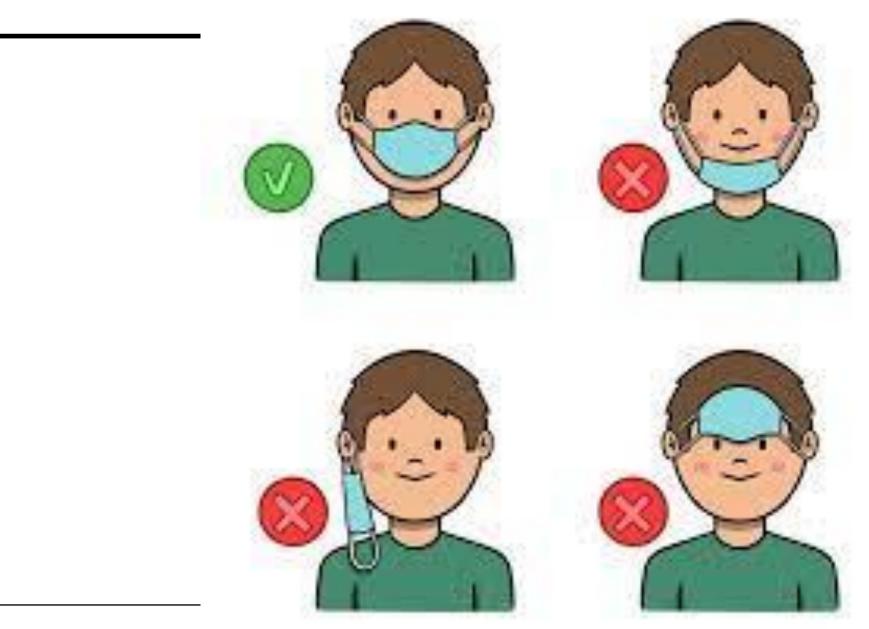

## THE MASK SHOULD COVER YOUR NOSTRILS AND MOUTH

IT IS NOT CORRECT IF THE MASK

\* COVERS ONLY THE MOUTH

\* SITS ON THE TIP OF THE NOSE

THE MASK SHOULD COVER BOTH YOUR NOSTRILS AND MOUTH SO THAT WHATEVER AIR GOES IN IS FILTERED

REMEMBER
A MASK IS NOT A NECK-TIE OR ORNAMENT OR CHIN-BAND