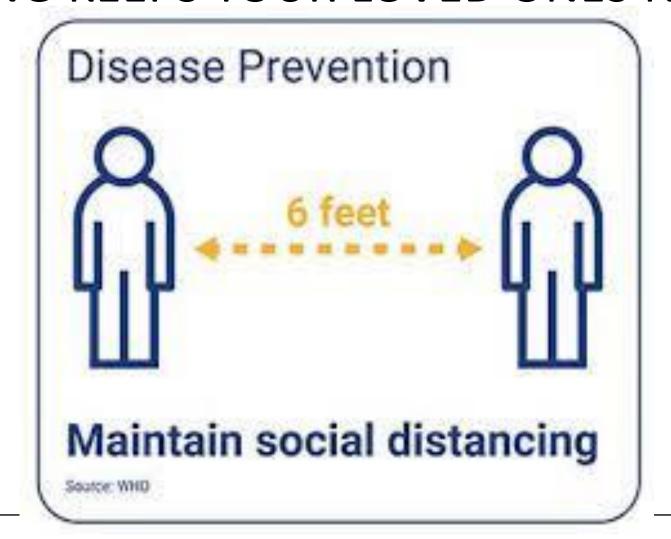

D COVER YOUR NOSTRILS AND MOUTH





IT IS NOT CORRECT IF THE MASK

\* COVERS ONLY THE MOUTH

\* SITS ON THE TIP OF THE NOSE



THE MASK SHOULD COVER BOTH YOUR NOSTRILS AND MOUTH SO THAT WHATEVER AIR GOES IN IS FILTERED



REMEMBER
A MASK IS NOT A NECK-TIE OR ORNAMENT OR CHIN-BAND



## MASK IS FOR YOUR OWN PROTECTION, NOT FOR TELLING OTHERS YOU HAVE ONE



CHENNAL WILLIAM CHENNAL WILLIA

CAB - AT ALL PLACES, AT ALL TIMES

#### **WEAR YOUR MASK**



WHEN SOMEONE COMES TO YOUR HOUSE

WHEN YOU ARE WITH OTHERS

WHEN YOU FEEL SICK OR HAVE SOME SYMPTOMS





IT IS NECESSARY TO WEAR A MASK WHILE COUGHING, SNEEZING

AND ......

SPEAKING & TALKING TOO

AT ALL TIMES

DISTANCE ....

IS THE **SUBSTANCE** 



#### MAINTAIN DISTANCING





#### REMEMBER

#### DISTANCING KEEPS YOUR LOVED ONES NEAR YOU







#### **AVOID GATHERINGS**



**AVOID STREET CORNER CHATS** 

AVOID EATING IN A GROUP

AVOID TRAVELLING IN A CROWD



#### YOU DON'T HAVE TO

\* TOUCH & TALK

\* HOLD HANDS & WALK





#### MAINTAIN A DISTANCE OF 6 FEET

## IF NOT POSSIBLE AT LEAST 3 FEET MINIMUM



#### PRACTISE DISTANCING



AT COLLEGE
IN THE LABORATORY
AT HOME
IN SHOPS & EATERIES
AT BUS STOPS & PUBLIC
PLACES

#### PRACTISE DISTANCING



EVERY WHERE & ANYWHERE

**EVERY TIME & ANYTIME** 





IS GODLINESS



#### PRACTISE HAND & GENERAL HYGIENE







## WASH YOUR HANDS FREQUENTLY

WASH AFTER TOUCHING ANY OBJECT



## SANITISER IS NOT ALWAYS NECESSARY

SIMPLE SOAP & WATER WILL DO





#### REMEMBER



OBJECTS, SURFACES
MAY BECOME FOMITES

VIRUS CAN SPREAD FROM FOMITES

#### TO PREVENT FOMITE SPREAD



DON'T TOUCH YOU