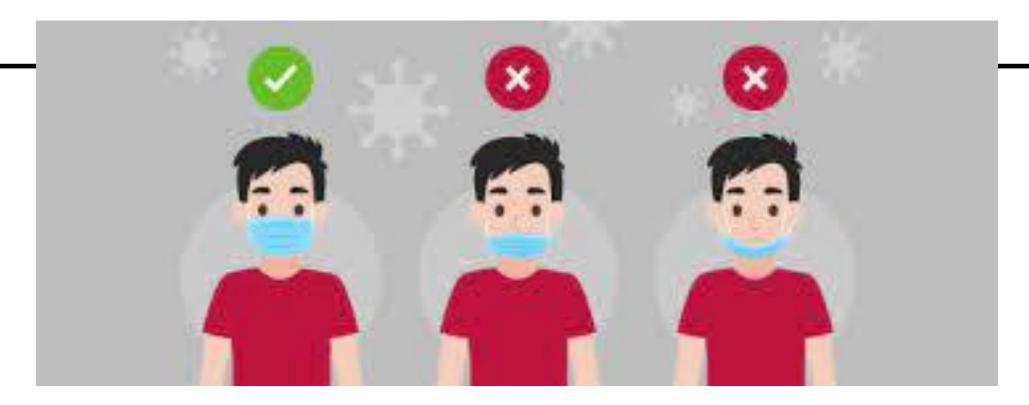

## THE MASK SHOULD COVER YOUR NOSTRILS AND MOUTH

IT IS NOT CORRECT IF THE MASK

\* COVERS ONLY THE MOUTH

\* SITS ON THE TIP OF THE NOSE

THE MASK SHOULD COVER BOTH YOUR NOSTRILS AND MOUTH SO THAT WHATEVER AIR GOES IN IS FILTERED

REMEMBER
A MASK IS NOT A NECK-TIE OR ORNAMENT OR CHIN-BAND