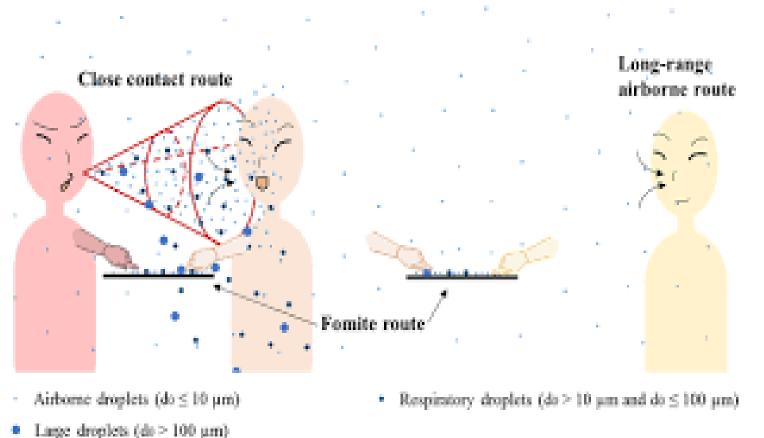

#### REMEMBER

OBJECTS, SURFACES
MAY BECOME FOMITES

VIRUS CAN SPREAD FROM FOMITES

#### TO PREVENT FOMITE SPREAD

DON'T TOUCH YOUR NOSE OR MOUTH OR FACE WITHOUT CLEANING YOUR HANDS

KEEP SURFACES & OBJECTS
CLEAN – CLEAN THEM
PERIODICALLY

REMEMBER
YOUR PHONE CAN BECOME A FOMITE

DON'T TAKE IT OUT, IF YOU CAN AVOID IT

#### **ALSO ENSURE**

- Good ventilation
- Open windows
- Contact or Physical Proximity is less than 15 minutes

#### AND REMEMBER VENT-15

• VENT – Adequate Ventilation

• 15 – Maximum of 15 Minutes interaction only

YOU CAN BE THE MODEL,

YOU CAN LEAD THE WAY

TOGETHER WE CAN DO