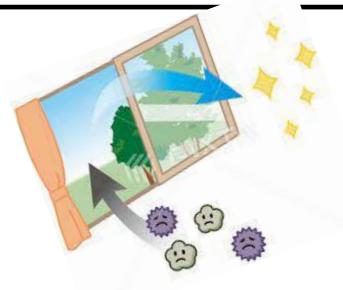

#### **ALSO ENSURE**

- Good ventilation
- Open windows
- Contact or Physical Proximity is less than 15 minutes